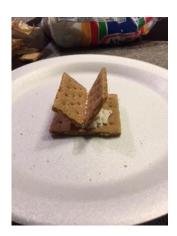

## A MANGER FOR JESUS - SNACK/CRAFT

Snap one graham cracker into two halves. Then, take one square and break it in half.

Take the square cracker and cover the center in a thick stripe of icing.

Take some icing and spread it on the edge of the two quarter pieces of cracker. Then, combine them to make a ninety-degree angle. Place the angled pieces on the strip of icing on the bottom square graham cracker.