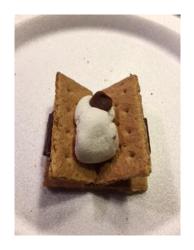

Take the squares of chocolate and cover the backsides with icing. Place one piece of chocolate on each side of the angled graham crackers to support them.

Take a large marshmallow and rip it in half. Use this half to make a baby shape and place it in the "manger."

Place a chocolate chip on the top half of the marshmallow to represent the face of baby Jesus.