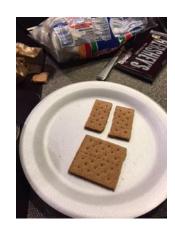

## A MANGER FOR JESUS - SNACK/CRAFT

Snap one graham cracker into two halves. Then, take one square and break it in half.

Take the square cracker and cover the center in a thick stripe of icing.

Take some icing and spread it on the edge of the two quarter pieces of cracker. Then, combine them to make a ninety-degree angle. Place the angled pieces on the strip of icing on the bottom square graham cracker.