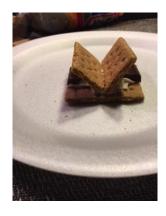

Take the squares of chocolate and cover the backsides with icing. Place one piece of chocolate on each side of the angled graham crackers to support them.

Take a large marshmallow and rip it in half. Use this half to make a baby shape and place it in the "manger."